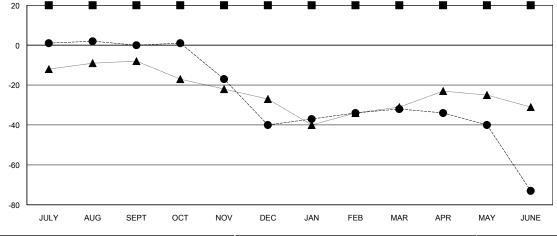

## GOALS AND ACTUAL MEMBERS CUMULATIVE

1,048 (73.18%)

384 (26.82%)

| DROPPED CLUBS: 1 |     |
|------------------|-----|
| DROPPED MEMBERS  |     |
| DECEASED         | 23  |
| CLUB CANCELLED   | 17  |
| OTHER            | 129 |
| TOTAL            | 169 |