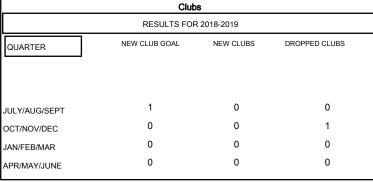

## STEVE ANTON **LOCATION MICHIGAN GMT CA** Clubs

| Members               |                           |                         |                                              |  |  |
|-----------------------|---------------------------|-------------------------|----------------------------------------------|--|--|
| RESULTS FOR 2018-2019 |                           |                         |                                              |  |  |
| QUARTER               | MEMBER GROWTH NET<br>GOAL | MEMBER GROWTH<br>ACTUAL | DROPPED MEMBERS ACTUAL (including transfers) |  |  |
| JULY/AUG/SEPT         | 20                        | 33                      | 30                                           |  |  |
| OCT/NOV/DEC           | 0                         | 24                      | 60                                           |  |  |
| JAN/FEB/MAR           | 0                         | 43                      | 15                                           |  |  |
| APR/MAY/JUNE          | 0                         | 26                      | 64                                           |  |  |